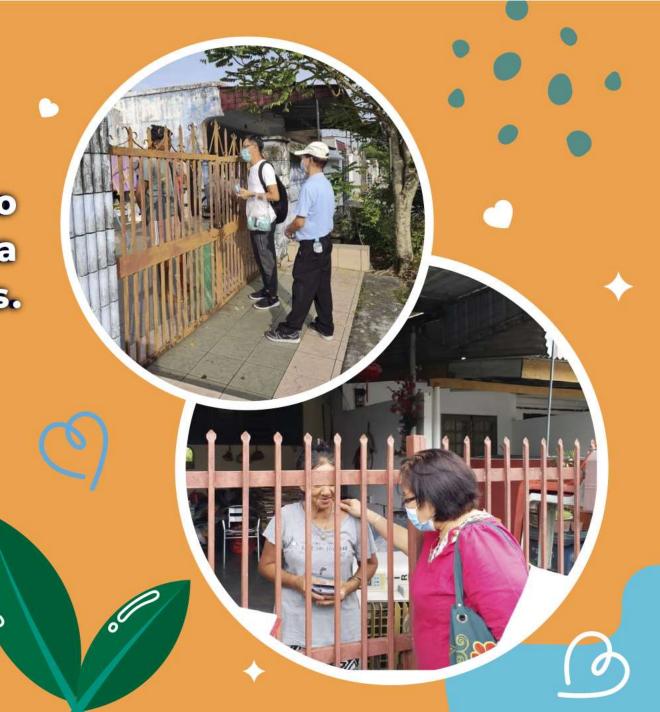

# LIFELINK COMMUNITY CARE 生命线关怀中心 PERTUBUHAN KEBAJIKAN WAWASAN JB © +6011 1088 9804 PPP/J130/98

We are a registered society for community care in Johor Bahru. As Full Gospel Church JB community outreach, we seek to meet the needs as below: 我们是一个在新山地区提供社区关怀的注册社团。 作为新山全备福音教会的社区外展机构,我们提供以下帮助:

- \* Single Parents 单亲父母
- \* Student Welfare Program 学生福利计划
- \* Special Kids 特殊儿童
- \* Elderly Learning 年长者学习
- \* Needy Families 有需要的家庭
- \* Praise Exercise 赞美操
- \* Early Childhood 幼儿教育
- \* Pro Bono Counselling 免付费辅导