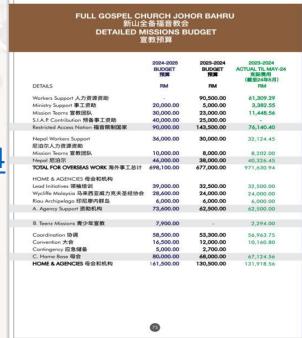

#### FULL GOSPEL CHURCH JOHOR BAHRU 新山全备福音教会 DETAILED MISSIONS BUDGET 宣教预算

|                                    | 2024-2025<br>BUDGET<br>預算 | 2023-2024<br>BUDGET<br>預算 | 2023-2024<br>ACTUAL TIL MAY-24<br>实际费用<br>(截至24年5月) |
|------------------------------------|---------------------------|---------------------------|-----------------------------------------------------|
| DETAILS                            | RM                        | RM                        | RM                                                  |
| Workers Support 人力资源资助             |                           | 90,500.00                 | 61,309.29                                           |
| Ministry Support 事工资助              | 20,000.00                 | 5,000.00                  | 3,382.55                                            |
| Mission Teams 宣教团队                 | 30,000.00                 | 23,000.00                 | 11,448.56                                           |
| S.I.A.P. Contribution 预备事工资助       | 40,000.00                 | 25,000.00                 |                                                     |
| Restricted Access Nation 福音限制国家    | 90,000.00                 | 143,500.00                | 76,140.40                                           |
| Nepal Workers Support<br>尼泊尔人力资源资助 | 36,000.00                 | 30,000.00                 | 32,124.45                                           |
| Mission Teams 宣教团队                 | 10,000.00                 | 8,000.00                  | 8,202.00                                            |
| Nepal 尼泊尔                          | 46,000.00                 | 38,000.00                 | 40,326.45                                           |
| TOTAL FOR OVERSEAS WORK 海外事工总计     | 698,100.00                | 677,000.00                | 971,630.94                                          |
| HOME & AGENCIES 母会和机构              |                           |                           |                                                     |
| Lead Initiatives 領袖培训              | 39,000.00                 | 32,500.00                 | 32,500.00                                           |
| Wycliffe Malaysia 马来西亚威力克夫圣经协会     | 28,600.00                 | 24,000.00                 | 24,000.00                                           |
| Riau Archipelago 印尼廖内群岛            | 6,000.00                  | 6,000.00                  | 6,000.00                                            |
| A. Agency Support 资助机构             | 73,600.00                 | 62,500.00                 | 62,500.00                                           |
| B. Teenz Missions 青少年宣教            | 7,900.00                  |                           | 2,294.00                                            |
| Coordination 协调                    | 58,500.00                 | 53,300.00                 | 56,963.75                                           |
| Convention 大会                      | 16,500.00                 | 12,000.00                 | 10,160.80                                           |
| Contingency 应急储备                   | 5,000.00                  | 2,700.00                  |                                                     |
| C. Home Base 母会                    | 80,000.00                 | 68,000.00                 | 67,124.56                                           |
| HOME & AGENCIES 母会和机构              | 161,500.00                | 130,500.00                | 131,918.56                                          |