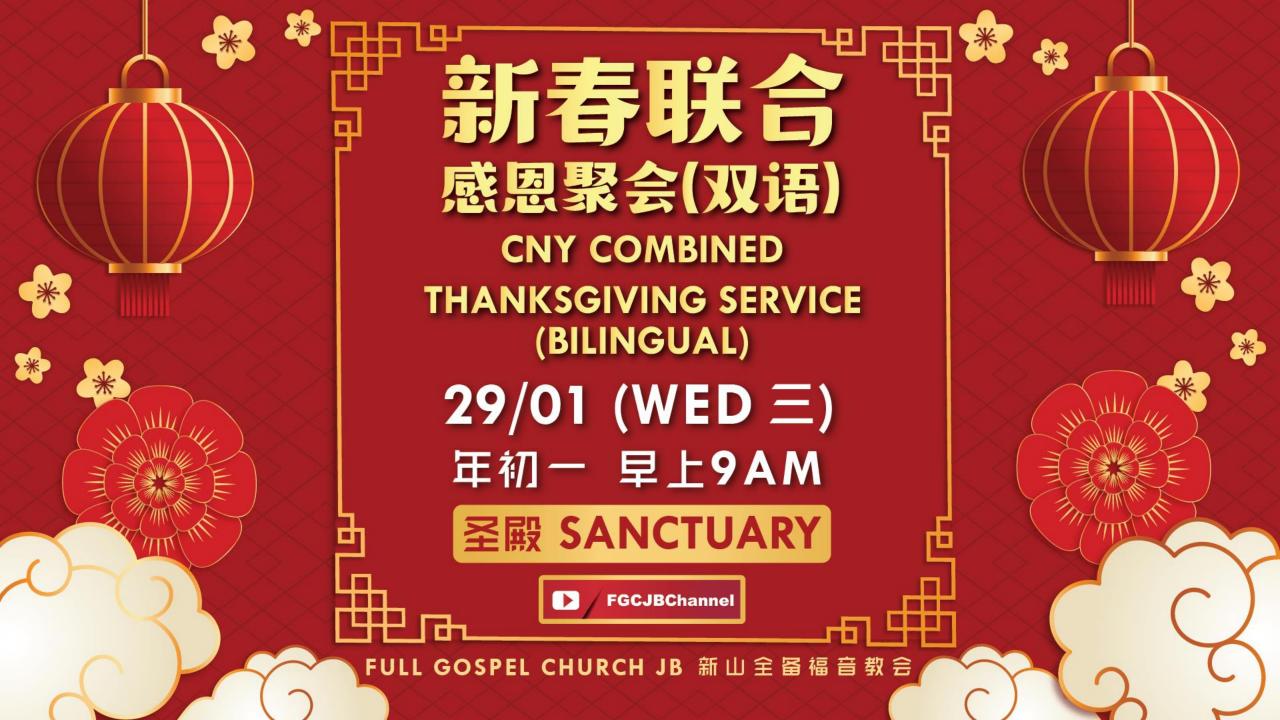

#### 18 & 19 January 2025

**Chinese New Year** offering collection for the needy

Scan OR Code

- **Online Banking**  Chinese New Year Offering Collection For The Needy Collection as at 13 January 2025: RM28,469. Thank you brothers and sisters for your generosity! Proceeds will go towards buying cash vouchers. The vouchers will be given to 140 needy families known to the Church and pastoral teams. Brothers and sisters can continue to give thru cash, online banking or Touch n Go as we haven't reached the amount. Let's join hands to help the needy during this Chinese New Year!
- Church Office is closed from 29 Jan till 2 Feb (Wed Sat) for CNY holidays. Any urgent case, kindly contact Bro Yung Sern (012-746 4206) and Bro Nigel (012-737 7374).
- **Chinese New Year Combined Thanksgiving Service (Bilingual)** is held on 29 Jan (Wed), CNY Day 1 at 9AM, Sanctuary. Broadcast is available on FGCJB YouTube channel. Kindly take note that NO weekend services on 1 Feb (Sat). Combined Sunday Service is resumed on 2 Feb (Sun) at 10.30am.