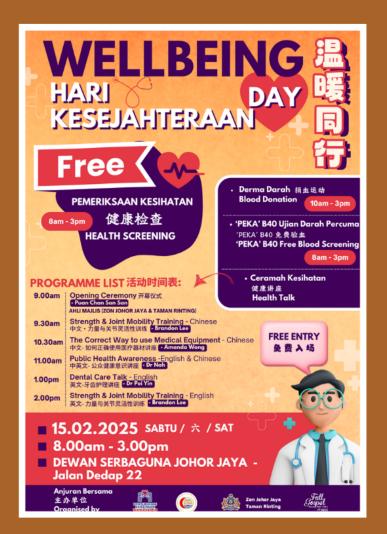

### Wellbeing Day 温暖同行

活动时间 Time: 8.00 AM - 3.00 PM

活动地点 Venue: Dewan Serbaguna, Dedap Johor Jaya

联络 Contact: Nigel 012 737 7374 & Sarah 017 702 9211

- Medical Staff 医务人员 (牙医、营养师、营养学家
- Dentist, Dietitian, Nutritionists)
- Registration 注册助理
- Usher/Befriender 引导员/接待员
- Traffic Controller 交通指挥
- Clean up 清理工作
- Arrange Food 安排食物