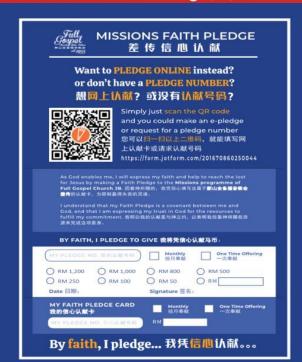

Missions Faith Pledge 2025-2026 Click link below to complete

this form. https://form.jotform.com/201670860250044

#### Missions Faith Pledge 差传信心iA献

Simply just scan the QR code and you could make an e-pledge 就能填写网上认献卡或 or request for a pledge number

**Want to PLEDGE ONLINE** instead? or don't have a **PLEDGE NUMBER?** 想网上认献? 或没有认献号码?

您可以扫一扫以上二维码, 请求认献号码

As God enables me, I will express my faith and help to reach the lost for Jesus by making a Faith Pledge to the Missions programme of Full Gospel Church JB. 因着神所赐的,我凭信心填写这 属于新山全备福音教会差传的认献卡,为耶稣赢得失丧的灵魂。

I understand that my Faith Pledge is a covenant between me and God, and that I am expressing my trust in God for the resources to fulfill my commitment. 我明白我的认献是与神立约,以表明我信靠神 将赐我资源来完成这项委身。

#### BY FAITH, I PLEDGE TO GIVE 我将凭信心认献马币:

|                                                    | RM1,200<br>RM250 | O RM1,000 | ○ RM800<br>○ RM50<br>Signature 签名: | ○ RM500<br>○ RM         |
|----------------------------------------------------|------------------|-----------|------------------------------------|-------------------------|
| MY FAITH PLEDGE CARD — Monthly — One Time Offering | 我的信心认献卡          |           | Monthly 按月奉献                       | One Time Offering  一次奉献 |

By faith, I pledge... 我凭信心\\ 献 ...。